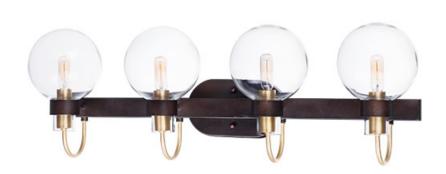

# PRODUCT DESCRIPTION

This classic Mid Century Modern design features a frame finished in a combination of Bronze and Satin Brass. The arms terminate at rings that support Clear heavy blown glass shades which were prevalent in this era.