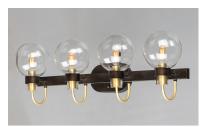

# PRODUCT DESCRIPTION

This classic Mid Century Modern design features a frame finished in a combination of Bronze and Satin Brass. The arms terminate at rings that support Clear heavy blown glass shades which were prevalent in this era.